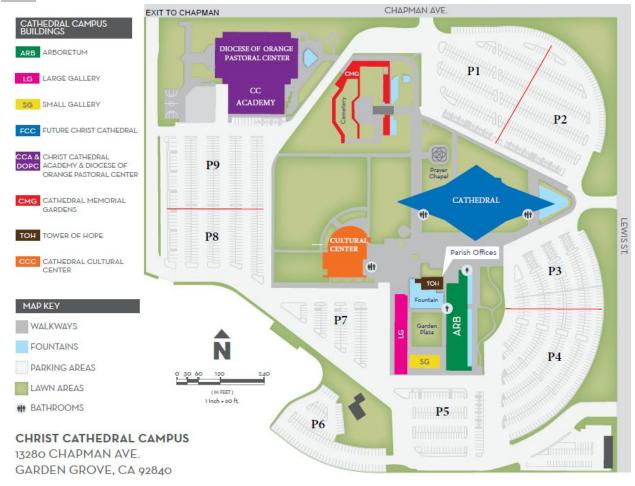

#### ARRIVAL ON CAMPUS:

Diocese of Orange | 13280 Chapman Ave, Garden Grove, CA 92840

Date: Saturday, January 4, 2020

Arrival Time: Please arrive promptly by 8:00am

• Parking: P1 - P9

• Gathering area: Cultural Center

#### MAP